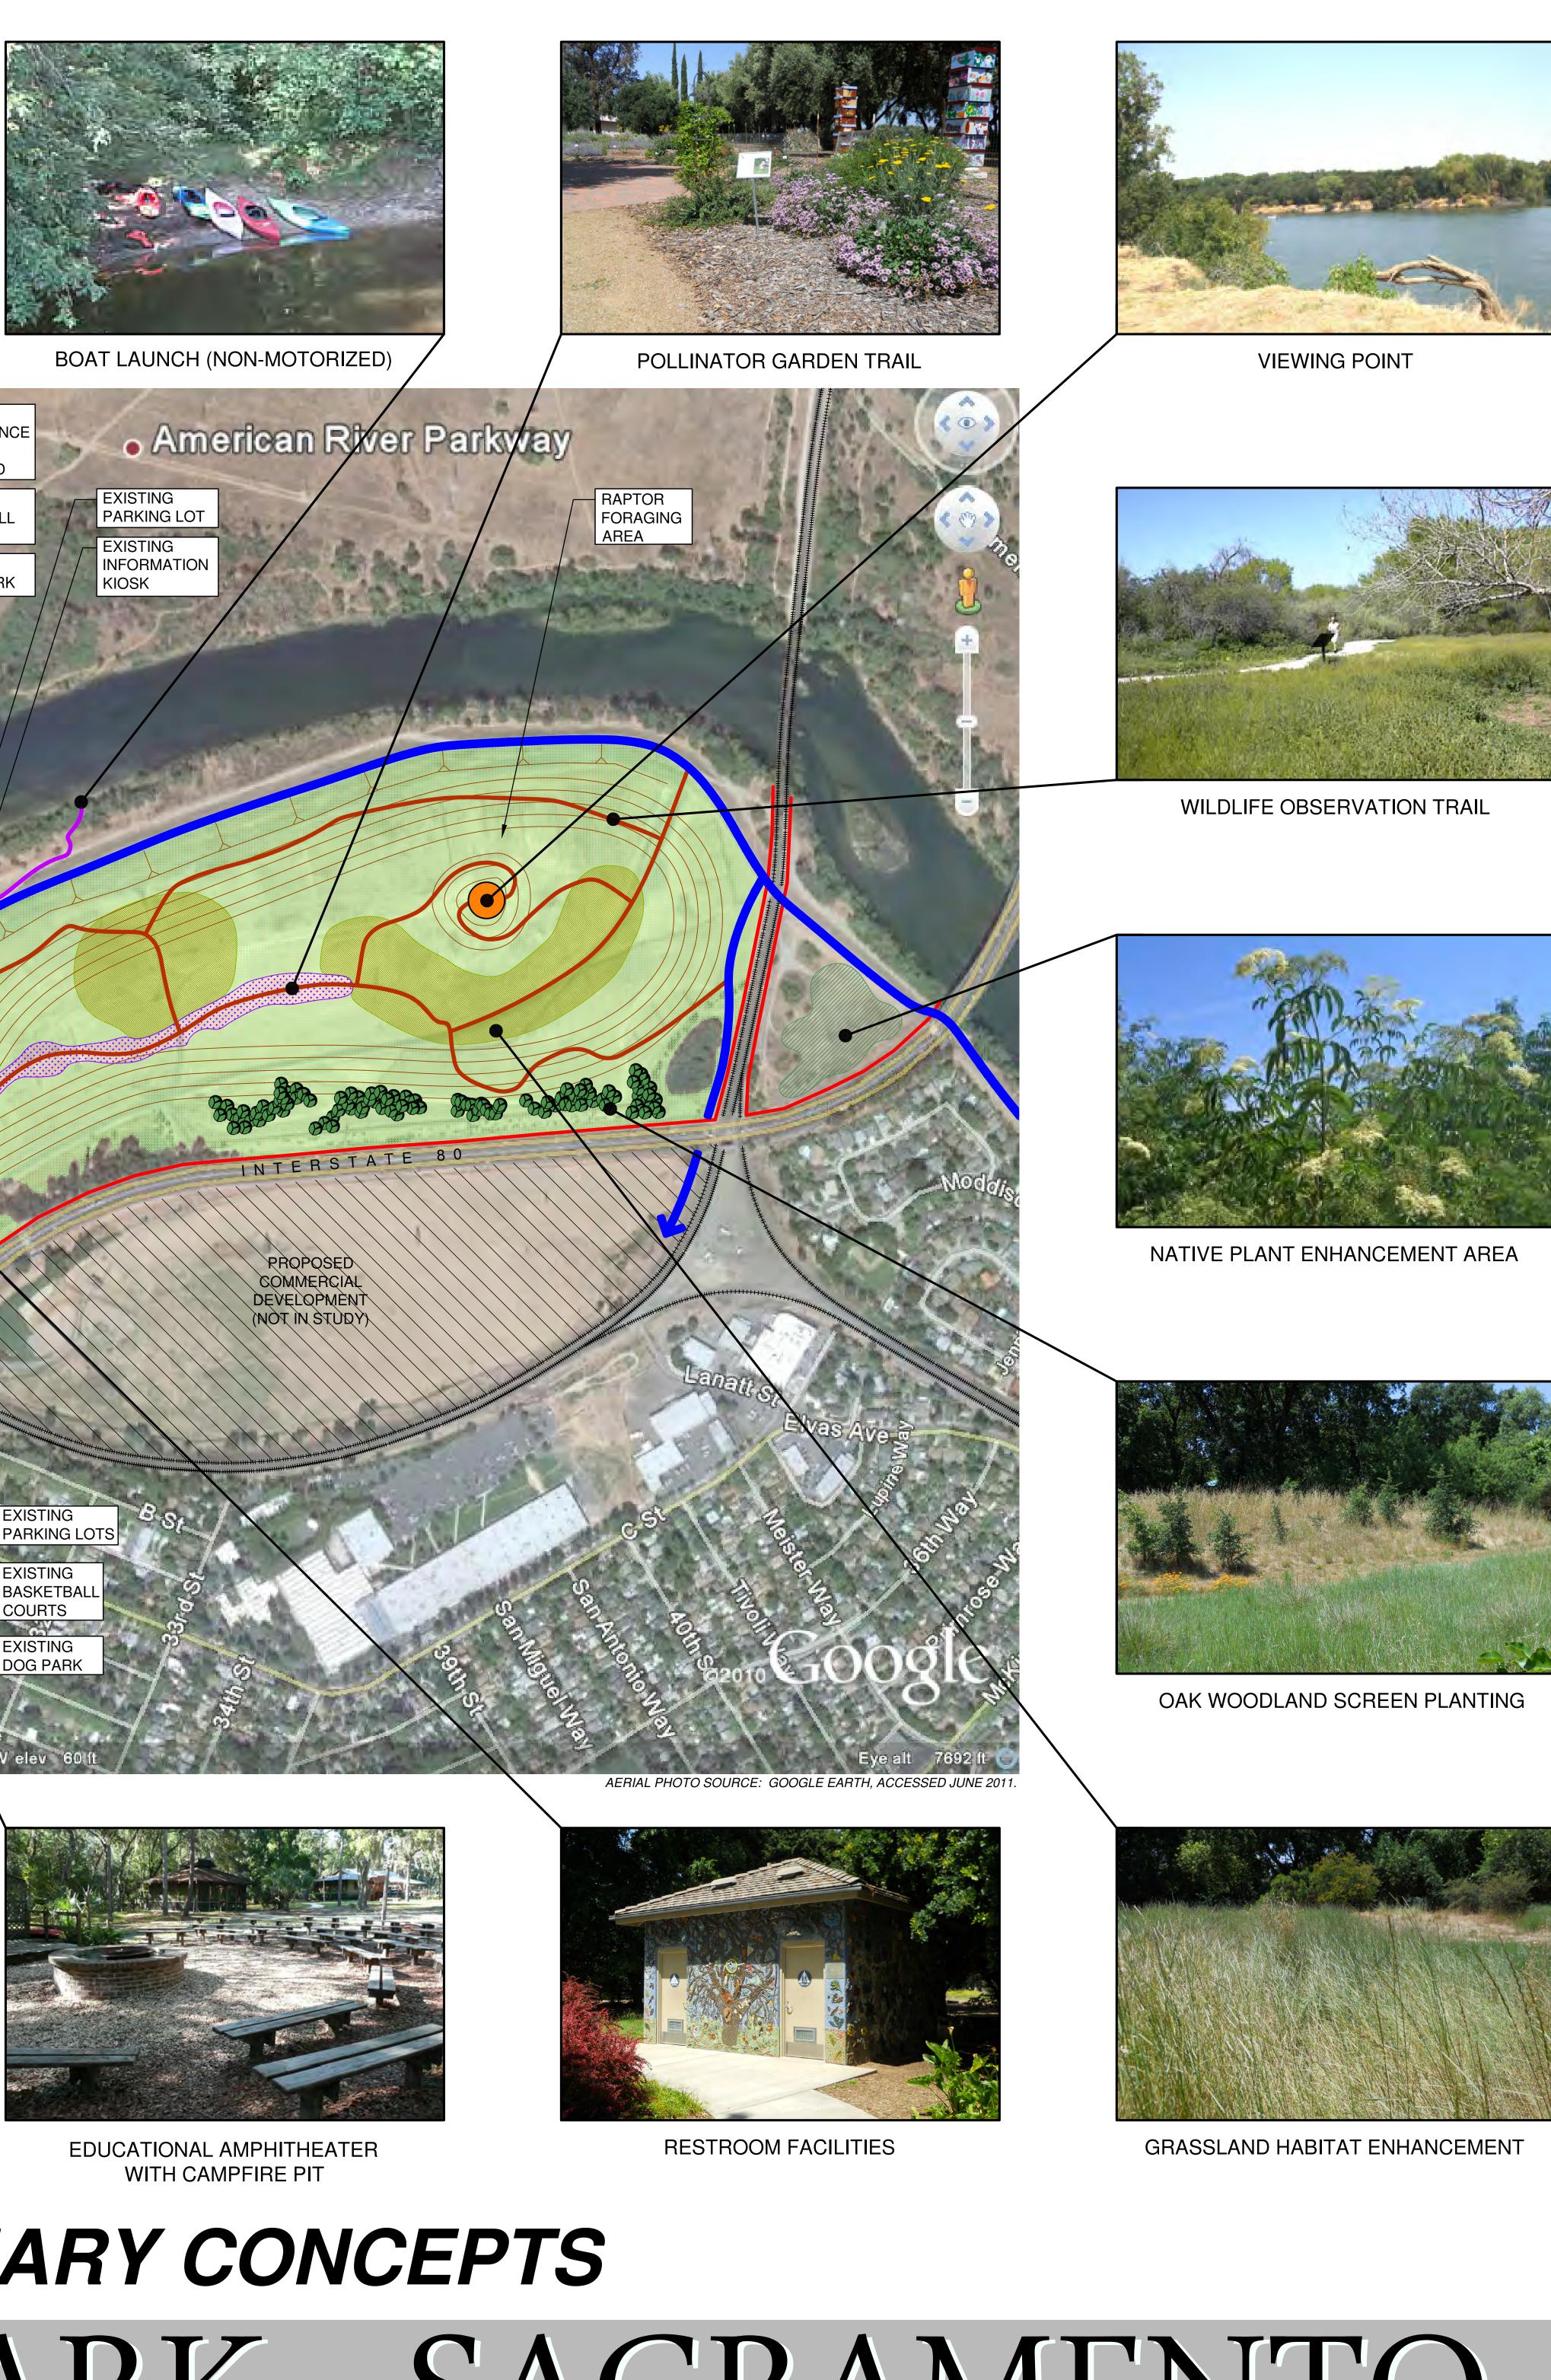

# PRELIMINARY PROGRAM

### THEMES

- 1. NATURALISTIC ECOSYSTEM RESTORATION
- 2. PREHISTORIC NATIVE AMERICAN
- 3. HISTORIC JOHN SUTTER

## NATURAL AREAS

- RIPARIAN CORRIDOR RESTORATION WITH SEASONAL WETLANDS, NATIVE PLANTINGS,
- AND COARSE WOODY DEBRIS ON-SITE ELDERBERRY (VELB) MITIGATION
- OPEN SPACE WITH NATIVE GRASS RESTORATION, WILDLIFE VIEWING, AND FORAGING HABITAT WITH WILDLIFE ENHANCEMENTS
- PERENNIAL PLANTING AND SOME WOODY SHRUBS AT LANDFILL (3- TO 18-FEET DEEP)
- NATIVE PLANTINGS TO SCREEN INTERSTATE 80 AND RAILROAD TRACKS POCKET PLANTINGS OF TREES
- NEST BOXES (E.G., BARN OWL, BATS) "RAIN GARDENS", TO CATCH RUN-OFF FROM HARDSCAPE AREAS

#### TRAILS

- NATIVE POLLINATOR GARDEN TRAIL (E.G., HUMMINGBIRDS, BEES)
- SELF-GUIDED NATURE TRAILS FOR WILDLIFE OBSERVATION AND RELAXING WALKS VIEW LOOP TRAIL
- RIPARIAN LOOP TRAIL, WITH ELDERBERRY PLANTINGS (FOR VELB), AND CONNECTION TO RIVER
- PARKING AND RIVER ACCESS FOR BOAT LAUNCHING (HAND CARRIED CRAFT ONLY) ACCESS TO THE AMERICAN RIVER BIKE TRAIL

### AMENITIES

- SMALL VISITORS CENTER (WITH AMPHITHEATER, CAMPFIRE PIT, SMALL SHADE STRUCTURE, PICNIC BENCHES) NATIVE AMERICAN HORTICULTURAL PLANTINGS AND INTERPRETATION
- CREATIVE PLAY AREAS NATURAL PLAYGROUNDS (E.G., MOUNDS, BOULDERS)
- PICNICKING SITES WITH TABLES UNDER THE SHADE OF OAK TREES AND NEAR THE RIVER
- RESTROOMS SHADE STRUCTURES
- BENCHES AND REFLECTIVE SITTING AREAS
- ENHANCE SKATE PARK AREA ENHANCE DOG PARK AREA

#### NATIVE PLANTS TREES

ACER NEGUNDO / BOX ELDER FRAXINUS LATIFOLIA / OREGON ASH QUERCUS WISLIZENII / INTERIOR LIVE OAK QUERCUS LOBATA / VALLEY OAK

- ROSA CALIFORNICA / CALIFORNIA WILD ROSE **RUBUS URSINUS / CALIFORNIA BLACKBERRY** SAMBUCUS MEXICANA / ELDERBERRY
- **GRASSES / WILDFLOWERS**
- BROMUS CARINATUS / CALIFORNIA BROME CAREX BARBARAE / SANTA BARBARA SEDGE
- CLARKIA SPECIES / CLARKIA
- ESCHSCHOLZIA CALIFORNICA / CALIFORNIA POPPY
- HORDEUM BRACHYANTHERUM SPP. CALIFORNICUM / CALIFORNIA MEADOW BARLEY LEYMUS TRITICOIDES / CREEPING WILDRYE
- LUPINUS SPECIES / LUPINE

## LEGEND

**GRASSLAND - WILDLIFE HABITAT ENHANCEMENT** 

UPLAND - RIPARIAN NATIVE HABITAT

BIOSWALE

CLASS 1 BIKE TRAIL

FOOT TRAIL - PHASE 1

FOOT TRAIL - FUTURE PHASE

PROJECT LIMIT