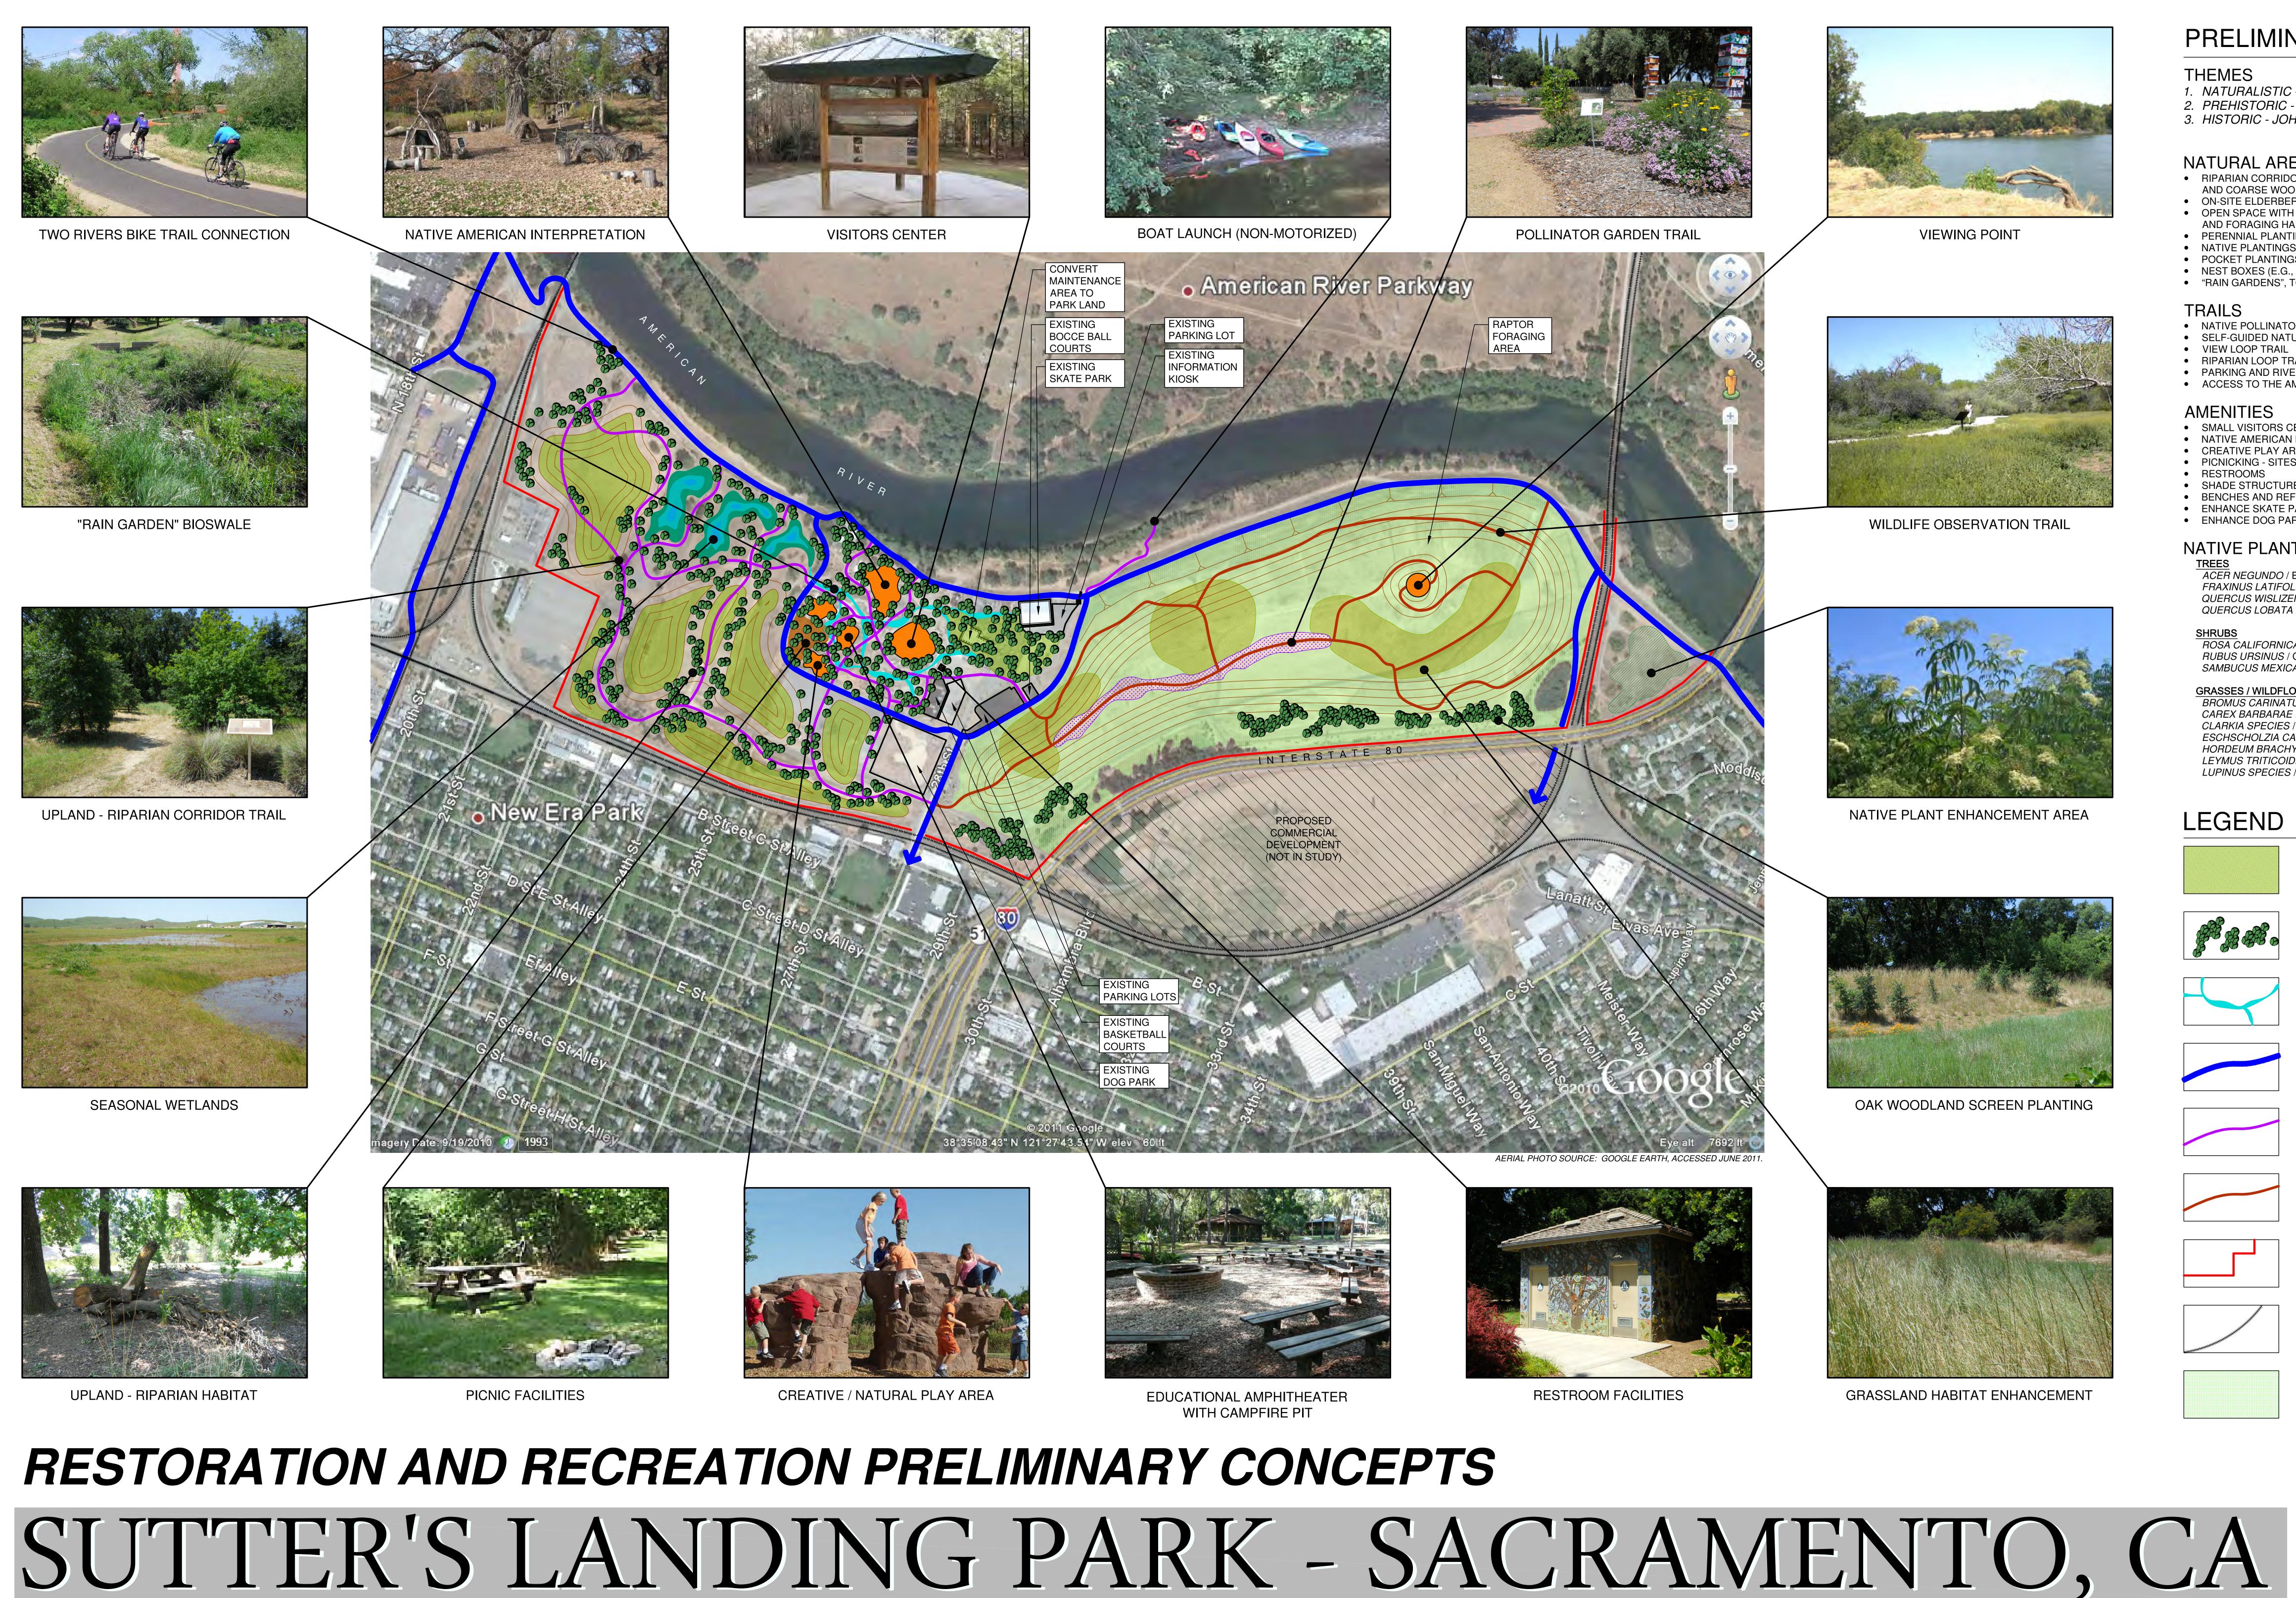

# PRELIMINARY PROGRAM

### THEMES

- 1. NATURALISTIC ECOSYSTEM RESTORATION
- 2. PREHISTORIC NATIVE AMERICAN
- 3. HISTORIC JOHN SUTTER

## NATURAL AREAS

- RIPARIAN CORRIDOR RESTORATION WITH SEASONAL WETLANDS, NATIVE PLANTINGS,
- AND COARSE WOODY DEBRIS ON-SITE ELDERBERRY (VELB) MITIGATION
- OPEN SPACE WITH NATIVE GRASS RESTORATION, WILDLIFE VIEWING, AND FORAGING HABITAT WITH WILDLIFE ENHANCEMENTS
- PERENNIAL PLANTING AND SOME WOODY SHRUBS AT LANDFILL (3- TO 18-FEET DEEP)
- NATIVE PLANTINGS TO SCREEN INTERSTATE 80 AND RAILROAD TRACKS POCKET PLANTINGS OF TREES
- NEST BOXES (E.G., BARN OWL, BATS) "RAIN GARDENS", TO CATCH RUN-OFF FROM HARDSCAPE AREAS

#### TRAILS

- NATIVE POLLINATOR GARDEN TRAIL (E.G., HUMMINGBIRDS, BEES)
- SELF-GUIDED NATURE TRAILS FOR WILDLIFE OBSERVATION AND RELAXING WALKS VIEW LOOP TRAIL
- RIPARIAN LOOP TRAIL, WITH ELDERBERRY PLANTINGS (FOR VELB), AND CONNECTION TO RIVER
- PARKING AND RIVER ACCESS FOR BOAT LAUNCHING (HAND CARRIED CRAFT ONLY) ACCESS TO THE AMERICAN RIVER BIKE TRAIL

### AMENITIES

- SMALL VISITORS CENTER (WITH AMPHITHEATER, CAMPFIRE PIT, SMALL SHADE STRUCTURE, PICNIC BENCHES) NATIVE AMERICAN HORTICULTURAL PLANTINGS AND INTERPRETATION
- CREATIVE PLAY AREAS NATURAL PLAYGROUNDS (E.G., MOUNDS, BOULDERS)
- PICNICKING SITES WITH TABLES UNDER THE SHADE OF OAK TREES AND NEAR THE RIVER
- RESTROOMS SHADE STRUCTURES
- BENCHES AND REFLECTIVE SITTING AREAS
- ENHANCE SKATE PARK AREA ENHANCE DOG PARK AREA

#### NATIVE PLANTS TREES

ACER NEGUNDO / BOX ELDER FRAXINUS LATIFOLIA / OREGON ASH QUERCUS WISLIZENII / INTERIOR LIVE OAK QUERCUS LOBATA / VALLEY OAK

- ROSA CALIFORNICA / CALIFORNIA WILD ROSE **RUBUS URSINUS / CALIFORNIA BLACKBERRY** SAMBUCUS MEXICANA / ELDERBERRY
- **GRASSES / WILDFLOWERS**
- BROMUS CARINATUS / CALIFORNIA BROME CAREX BARBARAE / SANTA BARBARA SEDGE
- CLARKIA SPECIES / CLARKIA
- ESCHSCHOLZIA CALIFORNICA / CALIFORNIA POPPY
- HORDEUM BRACHYANTHERUM SPP. CALIFORNICUM / CALIFORNIA MEADOW BARLEY LEYMUS TRITICOIDES / CREEPING WILDRYE
- LUPINUS SPECIES / LUPINE

## LEGEND

**GRASSLAND - WILDLIFE HABITAT ENHANCEMENT** 

UPLAND - RIPARIAN NATIVE HABITAT

BIOSWALE

CLASS 1 BIKE TRAIL

FOOT TRAIL - PHASE 1

FOOT TRAIL - FUTURE PHASE

PROJECT LIMIT